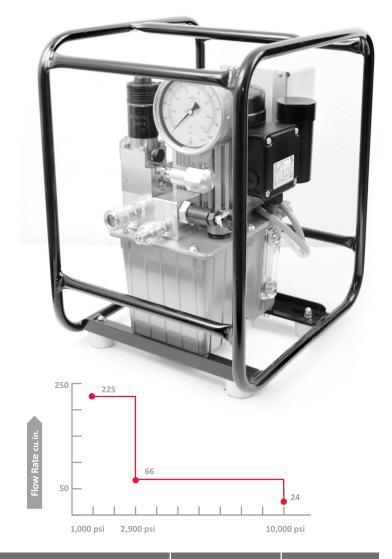

# **REVOLUTION MINI**

The entire revolution series packs the most power to weight ratio on the market today. This line is modular in regards to repair parts with only valves, blocks, boxes and sub-assemblies which means lower spare parts inventory. The reservoirs are also designed to be leak-free. All pumps come standard with a wired remote control.

## LIGHTWEIGHT

32 lbs

### **LOW VOLTAGE**

6 amp draw

#### **FAST**

3 stage pressure pump

#### QUIET

Only 80 dB

#### RUGGED

Steel roll cage

## **BRUSHLESS UNIVERSAL MOTOR**

Low maintenance

- Best power to weight ratio
- High reliability, modular design means low number of spare parts and easy maintenance
- Heavy duty Aluminum oil reservoir



| Feature                    | Imperial   | Metric   |
|----------------------------|------------|----------|
| Reservoir Capacity         | 1 gal      | 4 liters |
| Maximum Operation Pressure | 10,000 psi | 700 bar  |
| Sound Level                | 80 dB      | 80 dB    |
| Weight                     | 32 lbs     | 14.5 kg  |
| Length                     | 14.5 in    | 37 cm    |
| Width                      | 12 in      | 30 cm    |
| Height                     | 17 in      | 44 cm    |
| Power                      | 25 kw      |          |