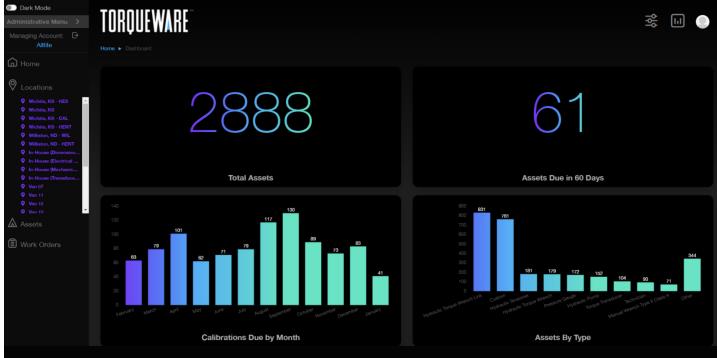

- Centralized asset database where you can upload, group and link assets
- Add calibrations, certificates, warranty/purchase information, manuals, photos and more to each asset or group
- Print your own QR Code Stickers for calibrations, asset / asset group and location information
- Move assets between locations, departments or employees

## An Asset Is What You Make Of It

Group and manage your assets by specific employee, truck, location, tool trailer, even warranties and contract information. Set reminders for assets due for calibration or when checked out to an employee or temporary location. We'll assist in customizing your site for the way you need it and offer complimentary training for all admins and users.