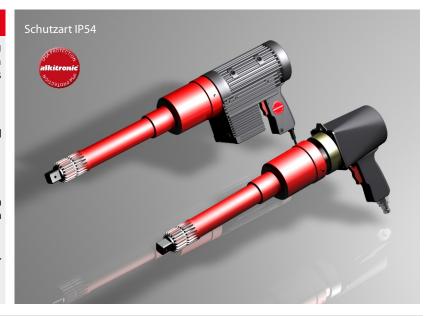

### **Application and Advantages**

Pneumatic and electric torque multipliers for seated bolting of heavy vehicles (mining industry). Continuously rotation by tightening and loosening bolted connections. Torques up to 3.000 Nm/3.500 Nm, dependent on typ.

- **Economic, safe operation**. No weather-related costly downtime
- Comfortable operating. The motor unit can be rotated 360 degrees. One handed operation with CW/CCW.
- Heavy duty, rugged housing made of cast aluminum Electrically powered models with protection IP54:
- Maintenance-free brushless synchronous motor
- **Precise shut-off** torque and constant torque accuracy in all international power network and by operation with mobile power units.

  Air powered models:
- Ideal for use in explosion-proof working environment. ATEX approval on request.
- World's proven reliable pneumatic drive motor