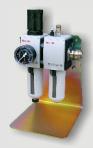

#### Accessories LS-N

Maintenance unit with filter, regulator and oiler as well as air hose 5 m long including all connections. To secure a long life of motor to put some oil from time to time is recommended.