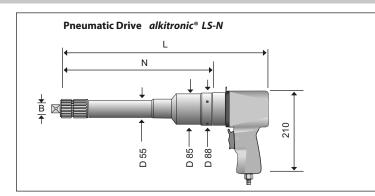

#### **Technical Data**

| Models N-Tools                 |        | Drive pneumatic | Drive elektric |
|--------------------------------|--------|-----------------|----------------|
| Typ- N                         |        | LS 250 N        | ECip 220 N     |
| Torque range approx.*          | Nm     | 1180-3460       | 510-2915       |
|                                | ft.lbs | 869-2553        | 376-2150       |
| Square drive                   | В      | 1"              | 1"             |
| Length L                       | mm     | 490             | 560            |
| Length N **                    | mm     | 350             | 350            |
| Weight without support approx. | kg     | 12,6            | 13,6           |
| Idle speed approx.             | r/min  | 9,8             | 9,8            |

\*) When loosening a bolted connection, up to 20% higher torque may be required (loosening torque). We will gladly advise you in detail. \*\*) Standard length, other extensions upon request

**Models ECip-N:** Protection class IP 54, input AC 100 V - 253 V, frequency 45 Hz - 66 Hz power max. 2kW. Repeat shut-off accuracy  $\pm$  3% for the same bolting application

Models LS-N: Ideal operation by a pressure of only 2-7 bar and a volume flow of 10-15 L/s  $\,$ 