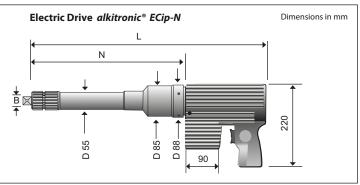

#### **Technical Data**

| Models N-Tools                 |        | Drive pneumatic | Drive elektric |
|--------------------------------|--------|-----------------|----------------|
| Typ- N                         |        | LS 250 N        | ECip 220 N     |
| Torque range approx.*          | Nm     | 1180-3460       | 510-2915       |
|                                | ft.lbs | 869-2553        | 376-2150       |
| Square drive                   | В      | 1"              | 1"             |
| Length L                       | mm     | 490             | 560            |
| Length N **                    | mm     | 350             | 350            |
| Weight without support approx. | kg     | 12,6            | 13,6           |
| Idle speed approx.             | r/min  | 9,8             | 9,8            |

\*) When loosening a bolted connection, up to 20% higher torque may be required (loosening torque). We will gladly advise you in detail. \*\*) Standard length, other extensions upon request

**Models ECip-N:** Protection class IP 54, input AC 100 V - 253 V, frequency 45 Hz - 66 Hz power max. 2kW. Repeat shut-off accuracy  $\pm$  3% for the same bolting application