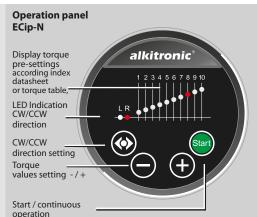

\*) When loosening a bolted connection, up to 20% higher torque may be required (loosening torque). We will gladly advise you in detail. \*\*) Standard length, other extensions upon request

**Models ECip-N:** Protection class IP 54, input AC 100 V - 253 V, frequency 45 Hz - 66 Hz power max. 2kW. Repeat shut-off accuracy  $\pm$  3% for the same bolting application